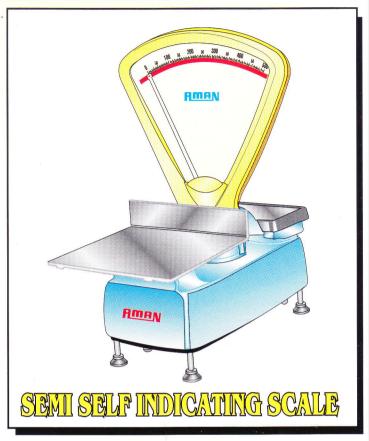

## **Graduation Chart**

| 0-1000 | Gram | X | 5 Gram   |
|--------|------|---|----------|
| 0- 50  | Gram | X | 1/2 Gram |
| 0- 100 | Gram | X | 1 Gram   |
| 0- 200 | Gram | X | 1 Gram   |

Sleek compact and mobile ruggedly built for long life accurate service under tough conditions. The pointer gives line-to-line shadowless weight indications. Thermostatic dashpot is provided to ensure that the pointer quickly comes to rest without loss of accuracy regardless of climatic conditions. The enamel finish is tough, hygienic and easy to clean.

| Shipping Specifications (for 10 Kg.) |                  |  |  |  |
|--------------------------------------|------------------|--|--|--|
| Net Weight                           | 41.5kg           |  |  |  |
| Gross Weight                         | 68.5kg           |  |  |  |
| Volume                               | 0.271 CU.M       |  |  |  |
| Measurement                          | 102 x 72 x 38cm. |  |  |  |