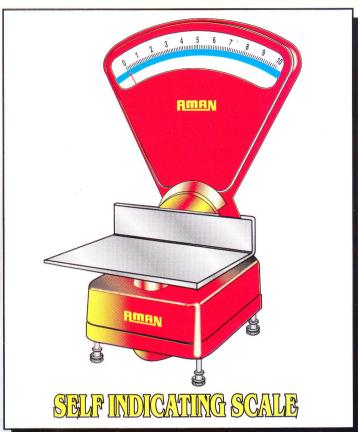

## **Graduation Chart**

| 0-  | 1  | Kilogram | X | 05 Gram  |
|-----|----|----------|---|----------|
| 0-  | 2  | Kilogram | X | 10 Gram  |
| 0-  | 5  | Kilogram | X | 20 Gram  |
| 0-1 | 10 | Kilogram | X | 50 Gram  |
| 0-2 | 20 | Kilogram | X | 100 Gram |

No loose weights required, weighs with speed and accuracy, large capacity, indicates weight instantaneously in two seconds, the pointer gives line to line shadowless weight indication on both sides of the scale, no risk of reading errors, thermostatically controlled damper which ensures that the pointer quickly comes to rest without any loss of accuracy in any climate. The enamel finish is tough, hygienic and easy to clean

| Shipping Specifications (Appx.) |                 |  |  |  |
|---------------------------------|-----------------|--|--|--|
| Net Weight                      | 36kg            |  |  |  |
| Gross Weight                    | 74kg            |  |  |  |
| Measurement                     | 65 x 57 x 89 cm |  |  |  |