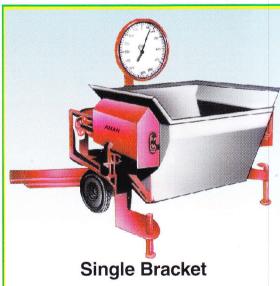

## WEIGH BUCKET

Aman Hopper Loaded swing Weigh Batchers are made with either single bucket or double bucket. It has 4 point suspension, hardened steel knife edge each having 4 wearing edges, Each bucket has a capacity of 14-15 cu. ft. (400 lit). Bottom discharge gate is 2' 11" (88mm) wide and operated by single lever.

## **WEIGH DIALS**

Springless Weigh Dial head incorporating "Cam and Pendulum" mechanism Individual dial head calibrated upto either 1000kg or 650 kg Smallest division being 2 kg Minimum weight to register 50 Kg.

It is fitted with two 12" x 3" solid tyred wheels & four adjustable jack feet.

| SPECIFICATION    | SINGLE BUCKET        | DOUBLE BUCKET      |
|------------------|----------------------|--------------------|
| Loading height   | 3 -5" (1040 mm)      | 3' - 5" (1040 mm)  |
| Discharge height | 1' - 5" (430 mm)     | 1' - 5" (430 mm)   |
| Overall length   | 6' - 41/2" (1935 mm) | 10' - 0" (3050 mm) |
| Overall width    | 5' - 6" (1680 mm)    | 5' - 6" (1680 mm)  |
| Overall height   | 5' - 10" (1780 mm)   | 5' - 10" (1780 mm) |
| Net weight       | 615 Kg. Each         | 875 Kg. Each       |
| Gross weight     | 766 Kg. Each         | 1055 Kg Each       |