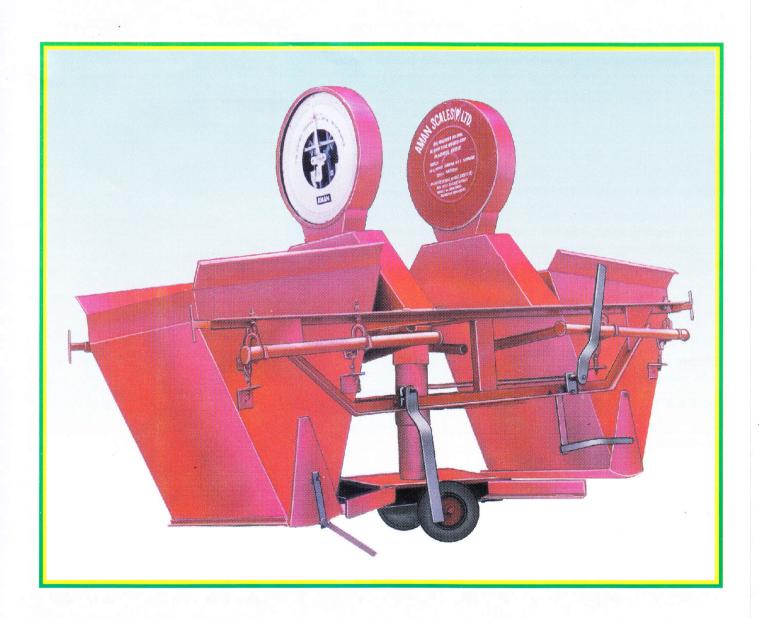

## WEIGH BUCKET

Aman Hopper Loaded swing Weigh Batchers are made with either single bucket or double bucket. It has 4 point suspension, hardened steel knife edge each having 4 wearing edges, Each bucket has a capacity of 14-15 cu. ft. (400 lit). Bottom discharge gate is 2' 11" (88mm) wide and operated by single lever.

## **WEIGH DIALS**

Springless Weigh Dial head incorporating "Cam and Pendulum" mechanism Individual dial head calibrated upto either 1000kg or 650 kg Smallest division being 2 kg Minimum weight to register 50 Kg.

It is fitted with two 12" x 3" solid tyred wheels & four adjustable jack feet.

| SPECIFICATION    | SINGLE BUCKET        | DOUBLE BUCKET      |
|------------------|----------------------|--------------------|
| Loading height   | 3 -5" (1040 mm)      | 3' - 5" (1040 mm)  |
| Discharge height | 1' - 5" (430 mm)     | 1' - 5" (430 mm)   |
| Overall length   | 6' - 41/2" (1935 mm) | 10' - 0" (3050 mm) |
| Overall width    | 5' - 6" (1680 mm)    | 5' - 6" (1680 mm)  |
| Overall height   | 5' - 10" (1780 mm)   | 5' - 10" (1780 mm) |
| Net weight       | 615 Kg. Each         | 875 Kg. Each       |
| Gross weight     | 766 Kg. Each         | 1055 Kg Each       |