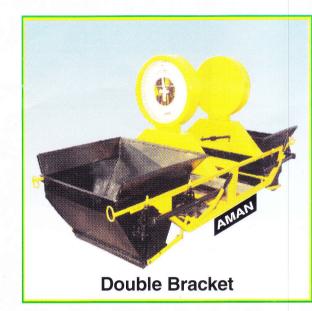

## WEIGH BUCKET

Aman Hopper Loaded swing Weigh Batchers are made with either single bucket or double bucket. It has 4 point suspension, hardened steel knife edge each having 4 wearing edges, Each bucket has a capacity of 14-15 cu. ft. (400 lit). Bottom discharge gate is 2' 11" (88mm) wide and operated by single lever.

## **WEIGH DIALS**

Springless Weigh Dial head incorporating "Cam and Pendulum" mechanism Individual dial head calibrated upto either 1000kg or 650 kg Smallest division being 2 kg Minimum weight to register 50 Kg.

It is fitted with two 12" x 3" solid tyred wheels & four adjustable jack feet.

| SPECIFICATION    | SINGLE BUCKET        | DOUBLE BUCKET      |
|------------------|----------------------|--------------------|
| Loading height   | 3 -5" (1040 mm)      | 3' - 5" (1040 mm)  |
| Discharge height | 1' - 5" (430 mm)     | 1' - 5" (430 mm)   |
| Overall length   | 6' - 41/2" (1935 mm) | 10' - 0" (3050 mm) |
| Overall width    | 5' - 6" (1680 mm)    | 5' - 6" (1680 mm)  |
| Overall height   | 5' - 10" (1780 mm)   | 5' - 10" (1780 mm) |
| Net weight       | 615 Kg. Each         | 875 Kg. Each       |
| Gross weight     | 766 Kg. Each         | 1055 Kg Each       |